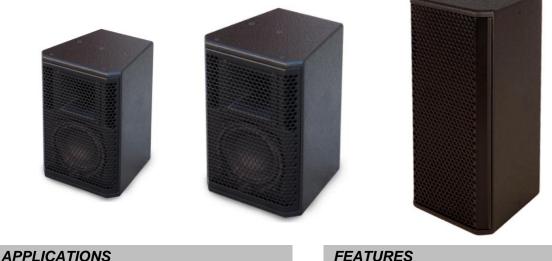

## **CB** Series Ultra Compact 2 Way Passive Speaker System

DB Sound CB Series is a multipurpose speaker system in 3 Models in a tuned enclosure. Ideal as a sonorant reinforce for all the compact systems. It can be used as a portable system or in permanent setup. The system is powered by world class Lavoce Drivers.

## **FEATURES**

- Ultra- compact Light weight
- Versatile Sound reinforcement
- High Performance
- Rotatable Horn
- Multiple rigging/mounting options
- Powered by Lavoce Loudspeakers

| MODELS                | <b>CB 26</b>                                      | <b>CB 28</b>   | <b>CB 262</b>  |
|-----------------------|---------------------------------------------------|----------------|----------------|
| Power (RMS)           | 160W                                              | 200W           | 350W           |
| Program Power (RMS)   | 320W                                              | 400W           | 700W           |
| Nominal Impedance     | 8 Ohms                                            | 8 Ohms         | 8 Ohms         |
| System Type           | Passive System                                    |                |                |
| LF Driver             | 1 x 6"                                            | 1 x 8"         | 2 x 6"         |
| HF Driver             | 1 x 1" Throat                                     | 1 x 1" Throat  | 1 x 1" Throat  |
| Maximum SPL           | 123dB                                             | 125dB          | 125dB          |
| Frequency Response    | 90 Hz - 20 KHz                                    | 80 Hz – 20 KHz | 90 Hz – 20 KHz |
| Directivity           | 90° x 60° Rotatable Diffuser                      |                |                |
| Rigging               | 7 x M6                                            |                |                |
| Connectors            | 2 x NL4 MP Connectors                             |                |                |
| Enclosure             | 12mm Birch Plywood                                |                |                |
| Grille                | CNC Perforated Steel with Acoustical Foam Backing |                |                |
| Finish                | Textured Black Paint                              |                |                |
| Dimensions(H x W x D) | 373x235x240 mm 415x278x267 mm 545x235x240 mm      |                |                |
| Optional Accessories  | Optional U-Bracket for Ceiling & Wall Mounting    |                |                |
|                       |                                                   |                |                |